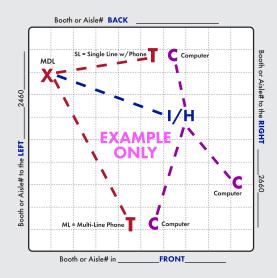

**IMPORTANT! Prior to installation of service, a complete Floorplan is required.** Please utilize this grid should you not have your own Floorplan to send us. You may use a different Floorplan for each service group (Telephone, Internet, etc.) or combine all services on one Floorplan. For a Floorplan to be considered complete it must include all the information listed below (Main Distribution Location "MDL", designated location of items within the booth, surrounding booths, scale-length and width).

**Booth Orientation:** For Smart City to accurately install services a minimum of one surrounding Booth or Aisle # is required, two or more is best.

## X = MAIN DISTRIBUTION LOCATION (MDL)

The originating line(s) for service, whether overhead, a floor pocket or a column, will be delivered to a **"MDL"** before booth distribution. Example: Storage area, back of booth, etc. Unless specified, the default for the "MDL" will be the back of the booth or where Smart City deems the most convenient. All distribution of services to their final destination within the booth will originate from the Main Distribution Location "MDL". A per line move fee will apply to relocate services within your booth after they have been engineered and/or installed.

T = TELEPHONE/FAX
I = INTERNET SERVICE
H = HUBS
PC = PATCH CABLES
C = COMPUTERS

Location of primary Internet Service "I", Hubs "H", Patch Cables "PC" and / or Computers "C". For Smart City to perform your floor work, you will need to indicate the location of each item you want cabled. Make sure to order your floor work, hubs, and patch cables early and in advance of the show moving in.

### Booth or Aisle# in FRONT\_\_\_\_\_

You may reach us with questions at: Call (888) 446-6911 • Email: <u>customerservice@smartcitynetworks.com</u> Order online at: <u>orders.smartcitynetworks.com</u> Or fax order to (702) 943-6001 2022 Smart City Networks. All Rights Reserved