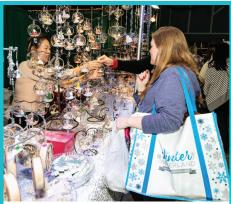

## SHE SELLS CHRISTMAS SHELLS BY THE SEASHORE

Creative artisans from all over the country appear at the show to illustrate their skills and sell their wares. Discover picturesque paintings, handmade jewelry, cozy clothes and blankets, novel ornaments, entertaining toys and more! You will also find professionals creating art right in front of your eves. In fact, more than onethird of the gifts at the show are one-of-a-kind, handmade items. Locate the perfect holiday present for someone special or take home a unique gem that will remind you of the joy of Christmas all year long!