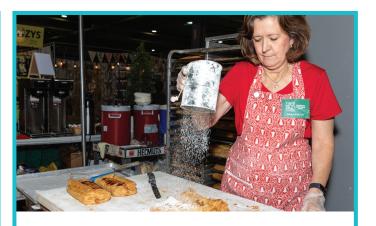

### 'TIS THE SEA-SUN TO BE JOLLY

The Christmas season is all about tradition, and nothing embodies that guite like Olde Towne Village! Linger here to experience the sights, sounds, aromas and magic of the past. Take in the wondrously decorated shop windows overflowing with meaningful goodies for everyone on your list. Later, find a seat at the LeafFilter Entertainment Stage and experience talented choirs, vibrant entertainers and old-fashioned sing-alongs to make yourself merry. Savor the flavors of snacks like strudel, chocolate fudge, roasted nuts and piping hot pretzels. Delight your tastebuds with delectable wines from North Carolina wineries at the Wine Pavilion sponsored by Green Exterior Remodeling. Don't forget to visit the North Pole and grab a photo of the kids with Santa in his sleigh where proceeds benefit the Shriners Hospitals for Children. Plus, this year's model train village includes a scavenger hunt to find items along the tracks!