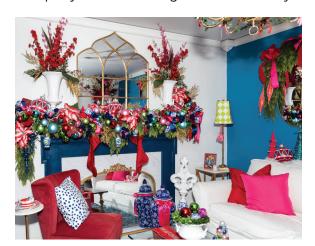

### **DECK THE LOBSTER TRAPS**

Get decked out in your Christmas gear and ready for your close-up with not only the opportunity to snap special photos at the show entrance, but now you can also visit the Central Lobby's all-new Selfie Spot sponsored by Catawba Two Kings Casino where you can stand inside of a giant, life-sized wreath and grab a photo to create new cherished memories! While there, make sure to register to win Christmas Cash to shop the show for free! Next escape to the northern coast as you stroll through Christmas Tree Lane. This fan favorite show exhibit displays freshly cut trees straight from the North Carolina mountains. Each tree is inspired by the 'Nauti or Nice' theme and is carefully decorated by an exhibitor at the show. This winding lane will inspire you as you consider decorating your own nautical themed tree with shells, anchors, sailboats and sea glass! In addition to Christmas Tree Lane, the show also boasts a décor competition sponsored by Universal Windows Direct for the most festive trees, mantels, front doors and wreaths that are sure to enchant with gauzy blues and dazzling whites this year.