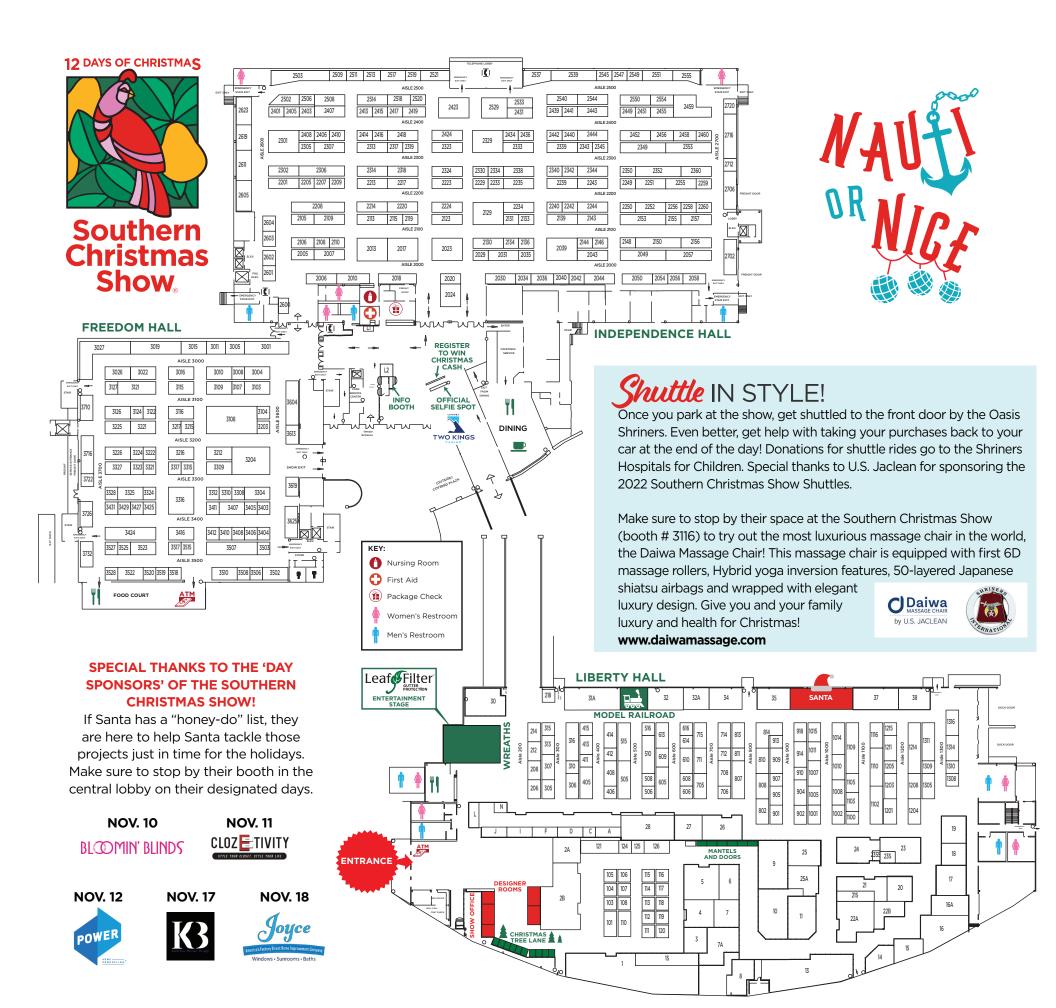

#### **COMMEMORATIVE SHOPPING**

The 2023 Southern Christmas Show will have one-of-akind commemorative bags for sale again this year. You can collect all your purchases in the new bag! Bags are sold for \$6 at the entrances to the show, and proceeds benefit Shriners Hospital for Children.

### PACKAGE CHECK

If you're a serious shopper but don't want heavy packages weighing you down, we have the answer! Check your purchases at the Package Check located in the Central

Lobby. Charlotte Regional Fire Foundation provides this free service and donations are welcome to benefit their programs! The nonprofit provides assistance and support to members of The Charlotte Fire Department and Mecklenburg County departments and their families.

# NEED HELP WHILE YOU SHOP THE SHOW?

Stop by the LeafGuard Information Desk in the Central Lobby anytime for help with any questions during the show!

The Information Desk is proudly sponsored by LeafGuard, the original one-piece gutter system! For over 25 years, LeafGuard's patented seamless design has revolutionized the gutter industry, making it the most trusted gutter protection in America. With LeafGuard, you can Get It and Forget It, as it eliminates worries about clogs, gaps, and leaks. Its durable and customized one-piece system ensures unparalleled debris and weather protection for your home. Thanks to LeafGuard's support, we can provide you with information and assistance in the Central Lobby at the Southern Christmas Show.