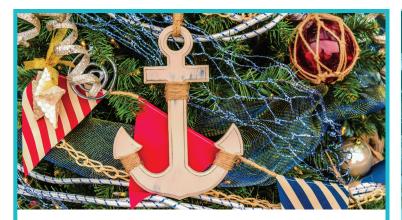

## SOAK UP THE FUN AT CHARLOTTE'S COASTAL Christmas CELEBRATION

A cherished holiday tradition, the 56th Annual Southern Christmas Show is back this year with a Nauti or Nice theme! We are escaping to Maine at Christmastime. The nautical-inspired entrance will be filled with coastal Christmas charm including sand, a lighthouse and holiday trees made out of lobster traps and buoys to ferry guests away to the windswept, rocky shores of the Northeast.

### **DECK THE LOBSTER TRAPS**

Get decked out in your Christmas gear and ready for your close-up with not only the opportunity to snap special photos at the show entrance, but now you can also visit the Central Lobby's all-new Selfie Spot sponsored by Catawba Two Kings Casino where you can stand inside of a giant, life-sized wreath and grab a photo to create new cherished memories! While there, make sure to register to win Christmas Cash to shop the show for free! Next escape to the northern coast as you stroll through Christmas Tree Lane. This fan favorite show exhibit displays freshly cut trees straight from the North Carolina mountains. Each tree is inspired by the 'Nauti or Nice' theme and is carefully decorated by an exhibitor at the show. This winding lane will inspire you as you consider decorating your own nautical themed tree with shells, anchors, sailboats and sea glass! In addition to Christmas Tree Lane, the show also boasts a décor competition sponsored by Universal Windows Direct for the most festive trees, mantels, front doors and wreaths that are sure to enchant with gauzy blues and dazzling whites this year.