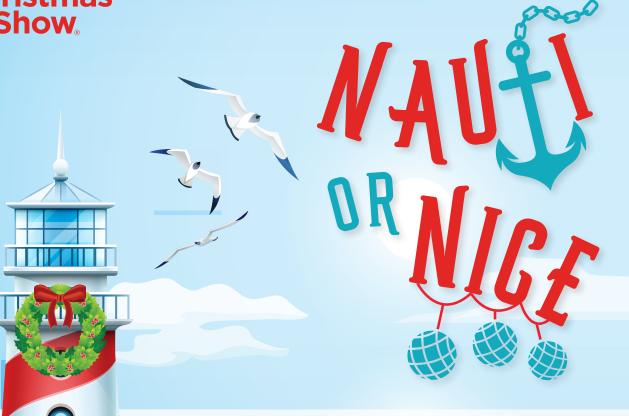

## SOAK UP THE FUN AT CHARLOTTE'S COASTAL Christmas CELEBRATION

A cherished holiday tradition, the 56th Annual Southern Christmas Show is back this year with a Nauti or Nice theme! We are escaping to Maine at Christmastime. The nautical-inspired entrance will be filled with coastal Christmas charm including sand, a lighthouse and holiday trees made out of lobster traps and buoys to ferry guests away to the windswept, rocky shores of the Northeast.

Make laughter-filled memories with your favorite people as you pose for the perfect photo in matching outfits at the show entrance. Get inspired with unique ways to incorporate the beach and sun-soaked memories into your own holiday décor. Finally, take in the sights of boats and a beach boardwalk as you imagine celebrating a seaside Christmas.

Guests will pass beachgrass, anchors and seashell wreaths as they enter MATERIAL SPONSOR: the show to set the stage for what's to come. Visit quaint shops and booths to find exceptional, handcrafted treasures! Explore a vast array of vendors selling seasonal clothing, festive accessories, tasty yuletide desserts and an abundance of sparkling decorations! Everyone will leave the show bursting with holiday spirit and full of ideas to combine