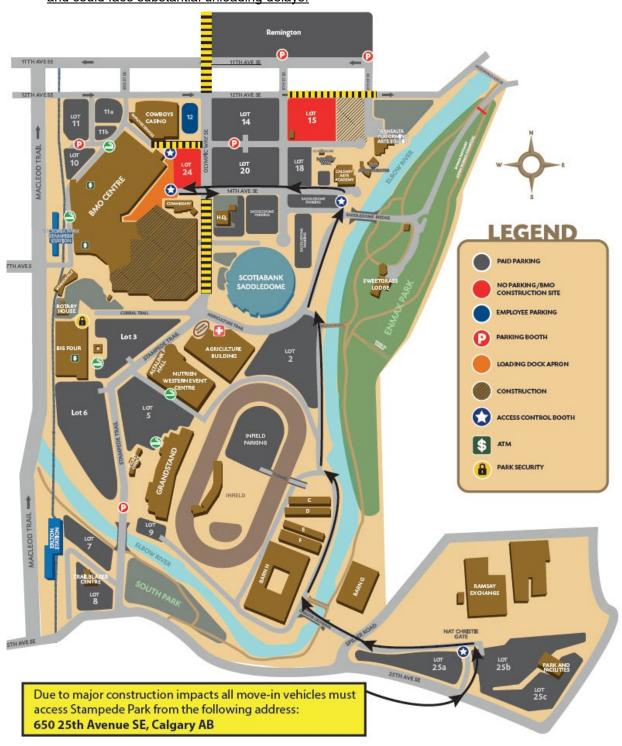

## IMPORTANT INFORMATION REGARDING ACCESS TO THE BMO LOADING APRON:

- Most recently construction impacts for the Enmax Green Line Project have affected the access to the BMO Centre Loading Apron
- Anyone needing access into the BMO Loading Apron MUST have a Voyage Control booking and enter Stampede Park via Nat Christie Gate, see map below.
- Exhibitors are welcome to walk their items in from the closest adjacent parking lot, Lot 14/20.
  Parking rates will apply.
- Any vehicle that arrives directly at the BMO Loading Apron will be re-directed to Nat Christie Gate and could face substantial unloading delays.