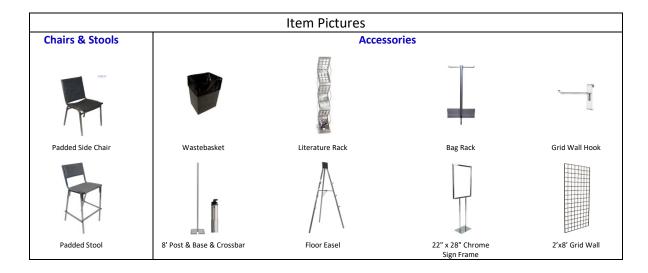

## **Chairs & Stools (Grey Fabric)**

| Item Description  | Pre-Order Price | Standard Order Price | <u>Quantity</u> | <u>Total</u> |
|-------------------|-----------------|----------------------|-----------------|--------------|
| Padded Side Chair | \$39.10         | \$46.00              |                 |              |
| Padded Stool      | \$48.88         | \$57.50              |                 |              |
|                   |                 | -                    |                 |              |

#### Accessories

| Item Description         | Pre-Order Price | Standard Order Price | Quantity | Total |
|--------------------------|-----------------|----------------------|----------|-------|
| Wastebasket              | \$13.60         | \$16.00              |          |       |
| Literature Rack: 6 s lot | \$73.31         | \$86.25              |          |       |
| Bag Rack                 | \$33.15         | \$39.00              |          |       |
| 8' Post & Base           | \$16.58         | \$19.50              |          |       |
| Crossbar                 | \$8.50          | \$10.00              |          |       |
| Floor Easel              | \$21.68         | \$25.50              |          |       |
| 22" x 28" Sign Frame     | \$33.58         | \$39.50              |          |       |
| 2' x 8" Grid Wall        | \$17.00         | \$20.00              |          |       |
| Grid Wall Hook           | \$1.00          | \$1.00               |          |       |