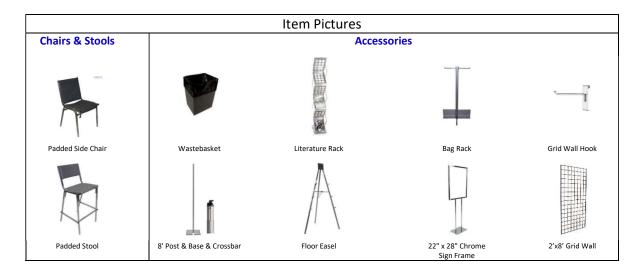

## **Chairs & Stools (Grey Fabric)**

| <u>Item Description</u><br>Padded Side Chair | Pre-Order Price<br>\$39.10 | Standard Order Price<br>\$46.00 | <u>Quantity</u>        | <u>Total</u> |
|----------------------------------------------|----------------------------|---------------------------------|------------------------|--------------|
| Padded Stool                                 | \$48.88                    | \$57.50                         |                        |              |
|                                              |                            | Cha                             | irs & Stools Subtotal: |              |

## **Accessories**

| Item Description         | Pre-Order Price | Standard Order Price | Quantity | <u>Total</u> |
|--------------------------|-----------------|----------------------|----------|--------------|
| Wastebasket              | \$13.60         | \$16.00              |          |              |
| Literature Rack: 6 s lot | \$73.31         | \$86.25              |          |              |
| Bag Rack                 | \$33.15         | \$39.00              |          |              |
| 8' Post & Base           | \$16.58         | \$19.50              |          |              |
| Crossbar                 | \$8.50          | \$10.00              |          |              |
| Floor Easel              | \$21.68         | \$25.50              |          |              |
| 22" x 28" Sign Frame     | \$33.58         | \$39.50              |          |              |
| 2' x 8" Grid Wall        | \$17.00         | \$20.00              |          |              |
| Grid Wall Hook           | \$1.00          | \$1.00               |          |              |