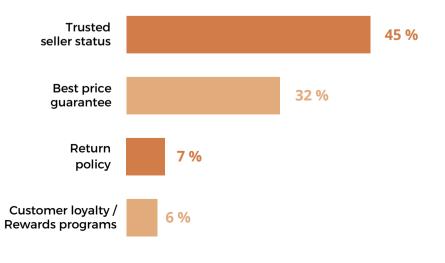

vation                          | 3%         | Professional services (mortage, refinances, banking, etc) |
| 17% | Builder / general contractor              | 2%         | Irrigation                                                |
| 16% | Furnishings and decor                     |            |                                                           |
| 16% | Siding or gutters                         |            |                                                           |
| 16% | Energy efficient (green / eco-friendly)   |            |                                                           |
|     |                                           |            |                                                           |

## WHAT INFLUENCES THEIR PURCHASE DECISIONS?

products / services