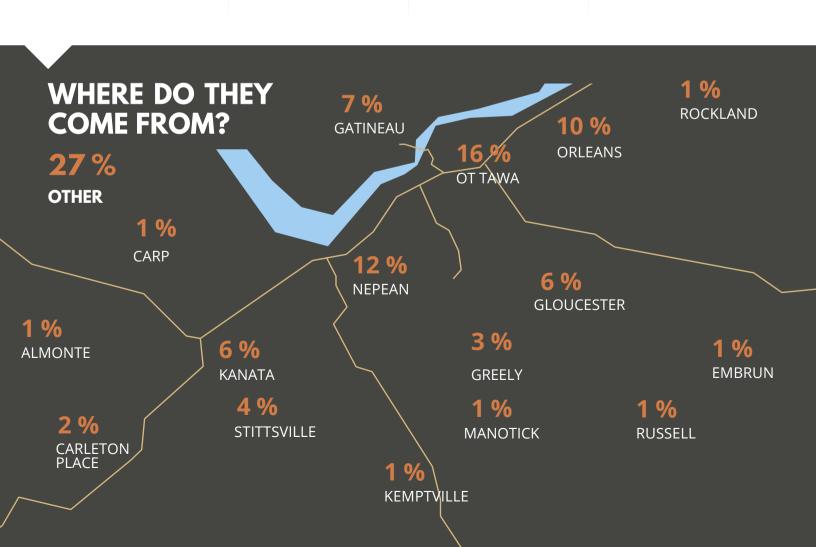

# Visitor Profile

2023

EY CENTER

January 19th - 22nd, 2023

OTTAWAHOMEANDREMODELLINGSHOW.COM

#### **Visitor Profile 2023**



#### WHO ARE THEY?



80 %

of attendees have a project in mind when coming to the show.



75 %

attended with spouse (meet both decision makers!)



41 %

of attendees have a renovation budget of up to \$50,000.



47 %

are aged between 40 and 60 years old.



#### **Visitor Profile 2023**



### WHAT PROJECTS ARE THEY PLANNING?

| 42% | A bathroom renovation                     | 120/       | Concrete / paving (new or repair)                         |
|-----|-------------------------------------------|------------|-----------------------------------------------------------|
| 42% | A kitchen renovation                      | 12%        | Roofing                                                   |
| 26% | Doors & windows                           | 11%<br>11% | Masonry / brick / chimney                                 |
| 34% | Floor coverings                           | 10%        | Window coverings                                          |
| 32% | Cabinetry and countertops                 | 10%        | Hvac