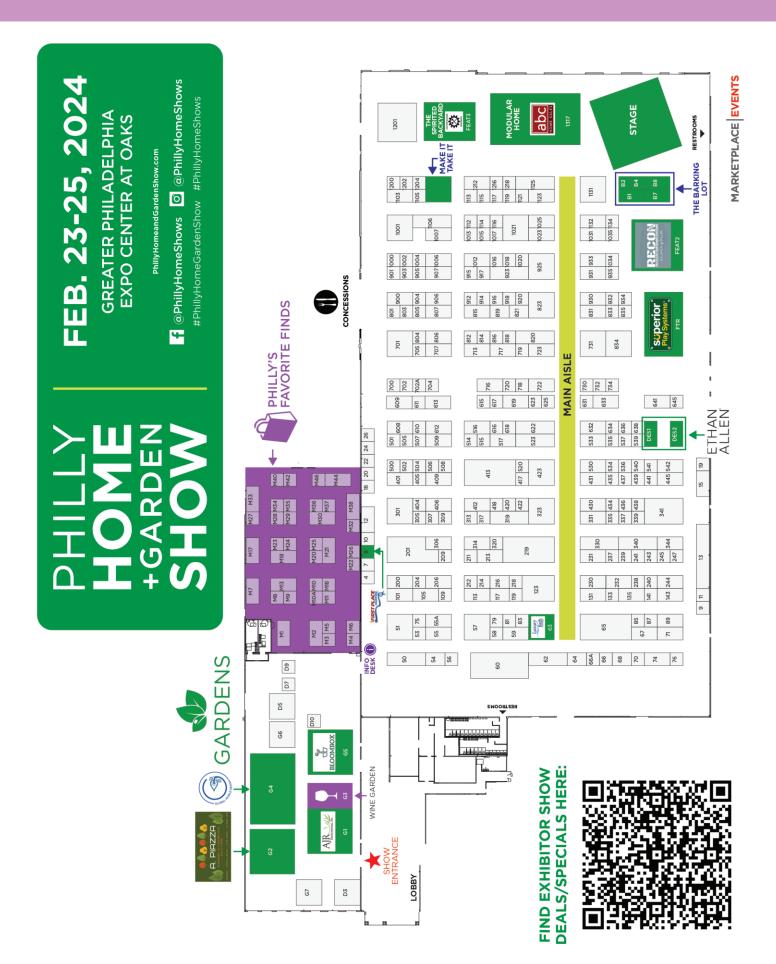

#### WHERE:

**Greater Philadelphia** Expo Center at Oaks Hall A Entrance 100 Station Ave. Oaks, PA 19456

#### BRINGING THE INSIDE OUT AND THE OUTSIDE IN WITH ETHAN ALLEN We're teaming up with

Ethan Allen to showcase one of the top trends among homeowners - bringing the outside in and the inside out. We know the positive impact that the natural environment can have on overall health and well-being. Ethan Allen knows how to do it in style. Stop by the Ethan Allen design corner in Hall A to get inspired and vote on your favorite design!

MODULAR HOME FEATURE BY ABC HOME SALES

**Thinking about a modular home?** Take a tour of a popular modular home model by ABC Home Sales. Ask their experts your questions and get ideas that fit your lifestyle and budget for your next step in home ownership.

# THE BARKING LOT + DOGGIE FASHION SHOW

**Come. Stay. Shop for a good cause!** Back by popular demand, we've teamed up with the Pennsylvania SPCA to offer treats for your pet in The Barking Lot and, once again, they will entertain on the Main Stage both Saturday and Sunday. Local companies will come together to offer toys, tasty treats and accessories and donate a portion of proceeds back to the SPCA to protect and improve the quality of life of homeless animals. Plus, the adorable dogs of the PA SPCA will be strutting their stuff on the runway (Main Stage) for everyone's favorite Doggy Fashion Show. The lucky pups may not only find themselves a new home but land a deal on HGTV!

PICKLEBALL COURT We're partnering with Superior Play Systems to show you how you can bring America's new favorite sport, Pickleball, to your own backyard! Take the court for a test drive and hit a few balls with a friend while talking to one of the area's leading sport court providers.