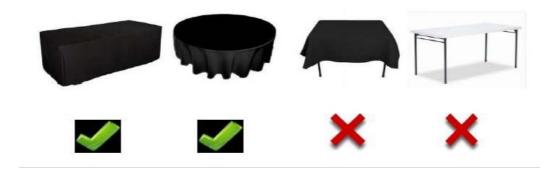

## What is Table Skirting?

It is mandatory that all tables are properly skirted. Skirting must go from the edge of the table to the floor on all four sides. All skirting must be pressed and neat. Use of plastic tablecloths, sheets, shower curtains or any type of "makeshift" tablecloths is not permitted. We strictly enforce this and will skirt all incorrectly skirted tables at the Vendor's expense

# Where can I get table skirting?

- You can rent tables that will be properly skirted from the show decorator, General Exposition Services. For pricing on booth sizes, please visit the section "Decorator Services" in our vendor kit.
- You can also bring your own table skirting It is cost-efficient to invest in flooring if you will be doing more MPE shows. Our company mandates that proper table skirting is used in all of our shows.

### Where can I purchase table skirting?

 Any of the box retail stores like Walmart, Target, or online companies have pieces for purchase.

PAChristmasShow.com MARKETPLACE EVENTS