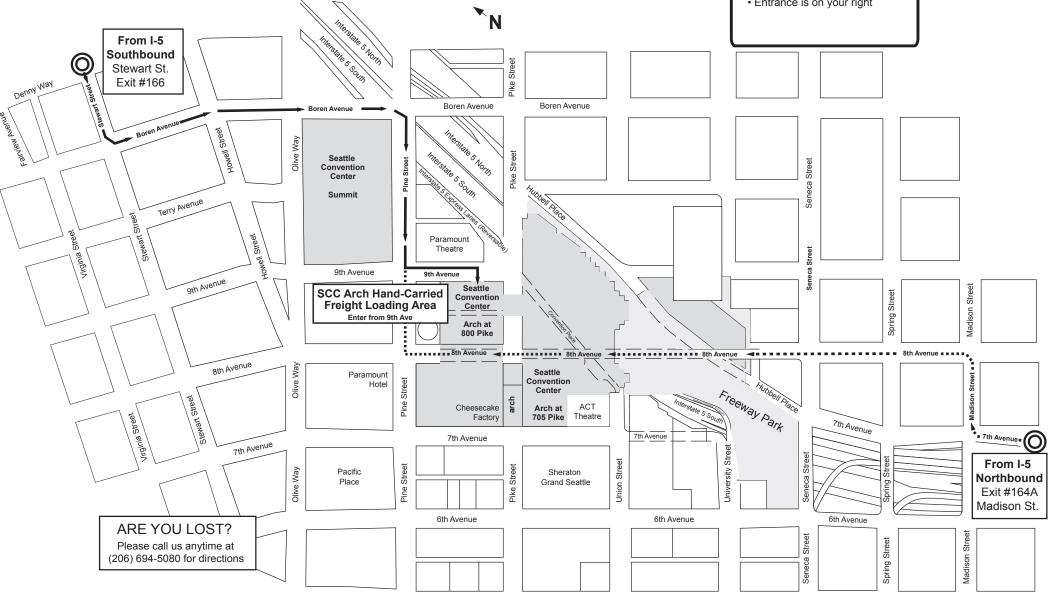

## Seattle Convention Center **Arch North Hand-Carried Freight Loading Area** 1509 9th Avenue LOAD AND UNLOAD ONLY - NO PARKING

Maximum vehicle height 9' 8" | No full-size vans | No trailers Contact show management for hours of operations for your event

## ○ FROM I-5 SOUTHBOUND

- Interstate 5 Southbound
- Stewart Street exit (#166)
- · Left on Boren Avenue
- · Right on Pine Street
- · Left on 9th Avenue
- Entrance is on your right

## O → → FROM I-5 NORTHBOUND and I-90 WESTBOUND

- · Interstate 5 Northbound
- Madison Street exit (#164A) takes you to 7th Avenue
- Right on Madison Street
- · Left on 8th Avenue
- Right on Pine Street
- Right on 9th Avenue
- Entrance is on your right