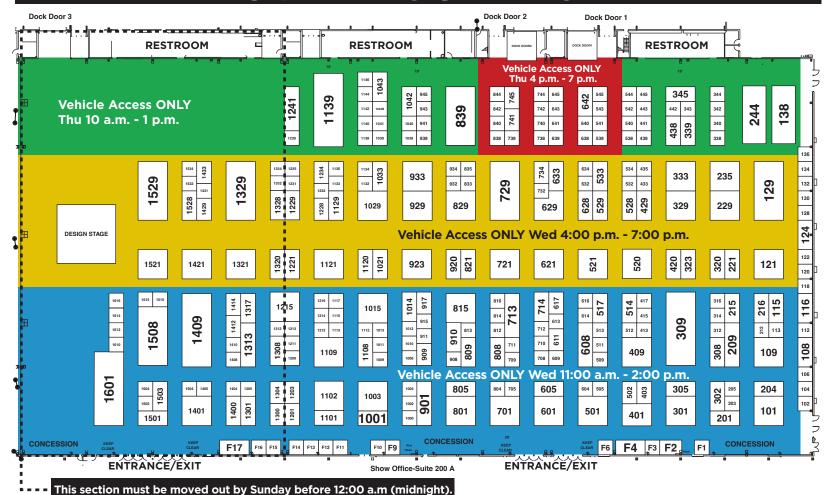

# **BLUE SECTION**

- Move-in Wed., January 5
- 11 a.m. 2 p.m. vehicle access
- No vehicles after 2 p.m. in this section

NO VEHICLES IN THIS SECTION **THURSDAY & FRIDAY.** Hand carry, carts & dollies only

# YELLOW SECTION

- Move-in Wed., January 5
- 4 p.m. 7 p.m. vehicle access
- No vehicles after 7 p.m. in this section

NO VEHICLES IN THIS SECTION THURSDAY & FRIDAY. Hand carry, carts & dollies only

# **GREEN SECTION**

- Move-in Thu., January 6
- 10 a.m. 1 p.m. vehicle access
- No vehicles after 1 p.m. in this section

**NO VEHICLES IN THIS SECTION THURSDAY AFTER** 1 P.M. & FRIDAY.

Hand carry, carts & dollies only

### **RED SECTION** Last in, first out

- Move-in Thu., January 6
- 4 p.m. 7 p.m. vehicle access
- No vehicles after 7 p.m. in this section

**NO VEHICLES IN THIS SECTION THURSDAY** AFTER 7 P.M. & FRIDAY. Hand carry, carts & dollies only

### MOVE OUT INFORMATION

\*\*\*\*\* VEHICLES WILL NOT BE ALLOWED TO DRIVE INTO THE BUILDING PRIOR TO 8:00 P.M. ON SUNDAY. \*\*\*\*\*

ALL EXHIBITS AND VEHICLES MUST BE 100% REMOVED FROM THE BUILDING GROUNDS NO LATER THAN NOON ON MONDAY, JANUARY 10, 2022.