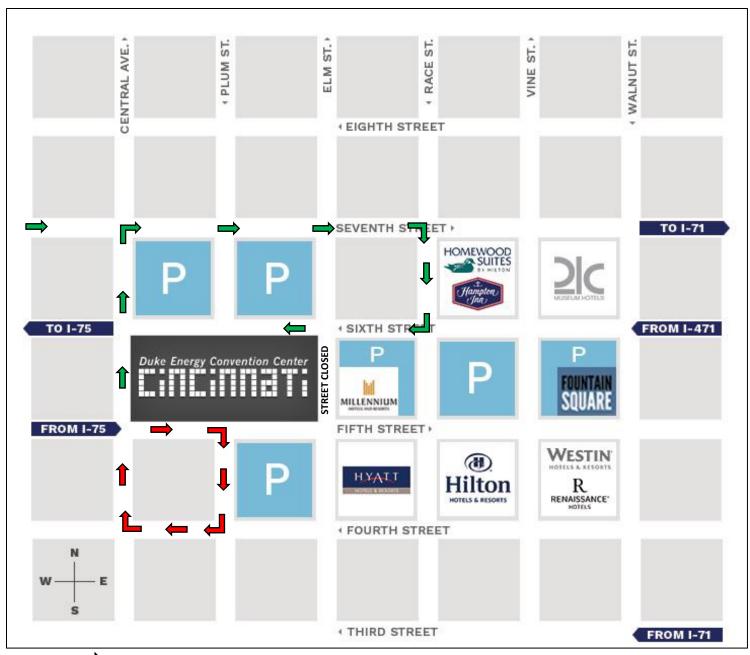

## Exiting 75 from South Bound: Exit 7<sup>th</sup> St. Exit

Straight on 7<sup>th</sup> St. from Exit Ramp

Right turn on Race St. Right turn on 6<sup>th</sup> St.

## **ALTERNATE ROUTE:**

**Exiting 75 from South Bound:** 

Exit 57th St. Exit

\*\*(This exit will be on your left)

Stright on 5<sup>th</sup> St.

Left turn on Central Ave.

Right turn on 7<sup>th</sup> St.

Right turn on Race St. Right turn on 6<sup>th</sup> St.

## Exiting 75 from North Bound: 5<sup>th</sup> St. Exit

Straight on 5<sup>th</sup> St.
Right turn Plum St.
Right turn on 4<sup>th</sup> St.
Right turn on Central Ave.
\*follow green arrows now\*
Straight on Central Ave.
Right turn on 7<sup>th</sup> St.
Right turn on Race St.
Right turn on 6<sup>th</sup> St.