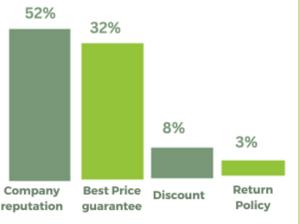

# VISITORS PROFILE 2023

STADE OLYMPIQUE FEBRUARY 9 TO 12, 2023



## **VISITORS PROFILE 2022**



## WHO ARE THEY ?



have a project in mind and are looking for ideas.



are in the planning stage of their project.



have a budget of 20 000 and more for their renovation project



of visitors are between 40 and 60 years old



Plan on buying or building a house

#### WHAT ARE THEY LOOKING FOR ?



### WHAT MOST INFLUENCES THEIR PURCHASE DECISION ?



## WHAT PROJECTS ARE THEY PLANNING ?

41% Doors and Windows 38% Bathroom renovation 36% Kitchen renovation 33% Terraces/Patio 33% Flooring/Surfacing 33% Heating, ventilation, air conditioning 32% Cabinets and countertops **30%** Electrician 27% House/Cottage construction 27% Plumbing 26% Painting 25% Lighting 23% Furniture and decor 23% Roofing 22% Appliances **19%** Gutters 18% Other Renovations 17% Closet /garage organization 11% Patio furniture 16% Builder / Contractor 11% Pool and spa 15% Concrete / Paving **10%** Window covers **15%** Landscaping 10% Alarm system 15% Energy efficiency products and 8% Foundation repair basement services 7% House sale / purchase 14% Masonry/Brick/Fireplace 7% Irrigation 13% Fences 5% Electronic good 11% Mattress 4% Professional services (mortgage, fin