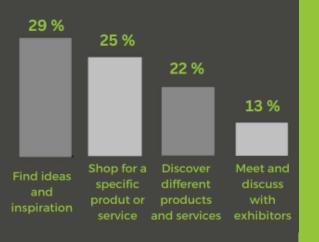

# VISITORS PROFILE 2023

STADE OLYMPIQUE FEBRUARY 9 TO 12, 2023



## **VISITORS PROFILE 2022**



## WHO ARE THEY ?



have a project in mind and are looking for ideas.



are in the planning stage of their project.



have a budget of 20 000 and more for their renovation project



of visitors are between 40 and 60 years old



Plan on buying or building a house

#### WHAT ARE THEY LOOKING FOR ?



### WHAT MOST INFLUENCES THEIR PURCHASE DECISION ?



## WHAT PROJECTS ARE THEY PLANNING ?

41% Doors and Windows 38% Bathroom renovation 36% Kitchen renovation 33% Terraces/Patio 33% Flooring/Surfacing 33% Heating, ventilation, air conditioning 32% Cabinets and countertops **30%** Electrician 27% House/Cottage construction 27% Plumbing 26% Painting 25% Lighting 23% Furniture and decor 23% Roofing 22% Appliances **19%** Gutters 18% Other Renovations 17% Closet /garage organization 11% Patio furniture 16% Builder / Contractor 11% Pool and spa 15% Concrete / Paving **10%** Window covers **15%** Landscaping 10% Alarm system 15% Energy efficiency products and 8% Foundation repair basement services 7% House sale / purchase 14% Masonry/Brick/Fireplace 7% Irrigation 13% Fences 5% Electronic goo